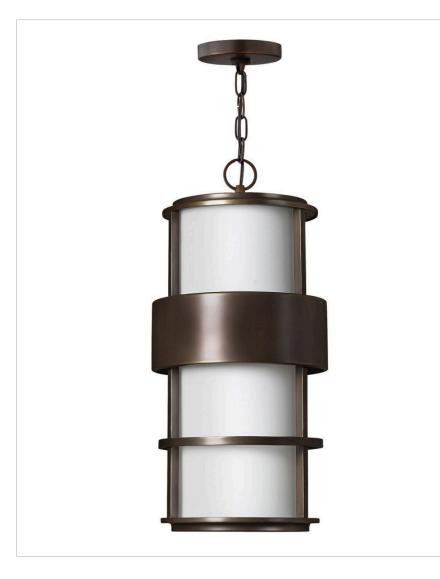

## **SATURN**

## 1902MT-LED

## LARGE HANGING LANTERN

Saturn is a stunning; modern design offering robust construction and intersecting lines that create a striking contrast against the etched opal or clear seedy glass.

| DETAILS       |                                 |
|---------------|---------------------------------|
| FINISH:       | Metro Bronze                    |
| MATERIAL:     | Brass                           |
| GLASS:        | Etched Opal                     |
| SLOPE DEGREE: | 90                              |
| DIMMABLE:     | YES - CL TYPE DIMMER<br>(SSL7A) |

| DIMENSIONS |       |
|------------|-------|
| WIDTH:     | 10"   |
| HEIGHT:    | 21.3" |
| WEIGHT:    | 11lb  |

| LIGHT SOURCE                 |                                 |
|------------------------------|---------------------------------|
| LIGHT SOURCE:                | Integrated LED                  |
| LED NAME:                    | (4) E2G08W7WI                   |
| VOLTAGE:                     | 120v                            |
| COLOR TEMP:                  | 3000                            |
| LUMENS:                      | 2800                            |
| CRI:                         | 95                              |
| INCANDESCENT<br>EQUIVALENCY: | 4 x 75w                         |
| DIMMABLE:                    | YES - CL TYPE DIMMER<br>(SSL7A) |

| MOUNTING   |         |
|------------|---------|
| CANOPY:    | 5" Dia. |
| LEAD WIRE: | 1 X 72" |

| SHIPPING       |    |
|----------------|----|
| CARTON LENGTH: | 13 |
| CARTON WIDTH:  | 13 |
| CARTON HEIGHT: | 23 |
| CARTON WEIGHT: | 15 |