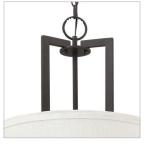

## LARGE DRUM PENDANT

Hampton is a modern transitional design, offering the ultimate in urban sophistication. The minimal, rectangular frame is softened by a contemporary offwhite linen drum shade.

| DETAILS       |                          |
|---------------|--------------------------|
| FINISH:       | Buckeye Bronze           |
| MATERIAL:     | Metal                    |
| SHADE:        | Off-White Linen Hardback |
| SLOPE DEGREE: | 90                       |
| DIMMABLE:     | No                       |