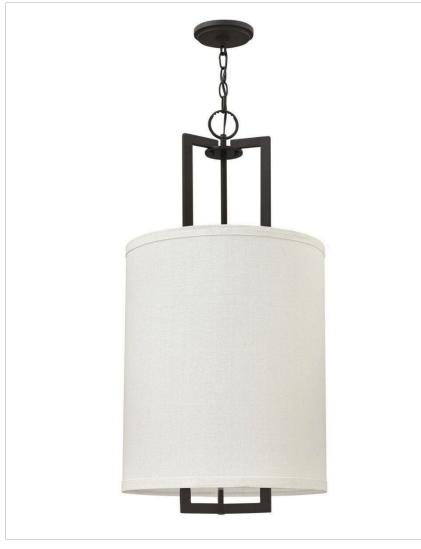

## 3205KZ

## LARGE DRUM PENDANT

Hampton is a modern transitional design, offering the ultimate in urban sophistication. The minimal, rectangular frame is softened by a contemporary offwhite linen drum shade.

| DETAILS       |                          |
|---------------|--------------------------|
| FINISH:       | Buckeye Bronze           |
| MATERIAL:     | Metal                    |
| SHADE:        | Off-White Linen Hardback |
| SLOPE DEGREE: | 90                       |
| DIMMABLE:     | No                       |

| DIMENSIONS |       |
|------------|-------|
| WIDTH:     | 16"   |
| HEIGHT:    | 32.8" |
| WEIGHT:    | 12lb  |

| LIGHT SOURCE  |          |
|---------------|----------|
| LIGHT SOURCE: | Socketed |
| VOLTAGE:      | 120v     |

| MOUNTING   |          |
|------------|----------|
| CANOPY:    | 5" Dia.  |
| LEAD WIRE: | 1 X 144" |

| SHIPPING       |      |
|----------------|------|
| CARTON LENGTH: | 19.3 |
| CARTON WIDTH:  | 18.5 |
| CARTON HEIGHT: | 28.5 |
| CARTON WEIGHT: | 19   |