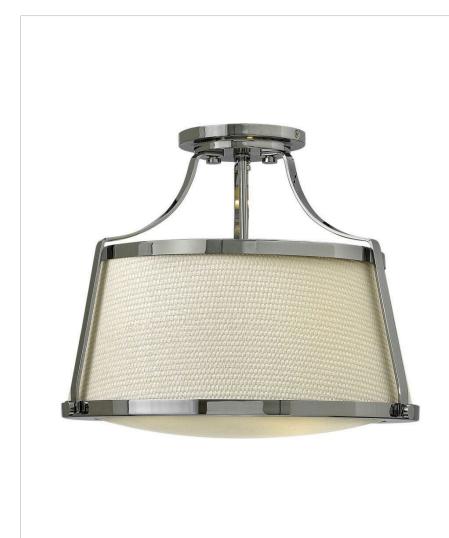

## 3521CM

SMALL SEMI-FLUSH MOUNT

Charlotte is an updated traditional design featuring a richly textured off-white fabric shade captured by wide solid metal uprights and trim rings. The domed bottom diffuser is captured inside a heavy trim ring and held by cast decorative knobs for a refined vintage touch.

| DETAILS   |                        |
|-----------|------------------------|
| FINISH:   | Chrome                 |
| MATERIAL: | Steel                  |
| GLASS:    | Etched Opal            |
| SHADE:    | Woven Off-White Fabric |
| DIMMABLE: | No                     |