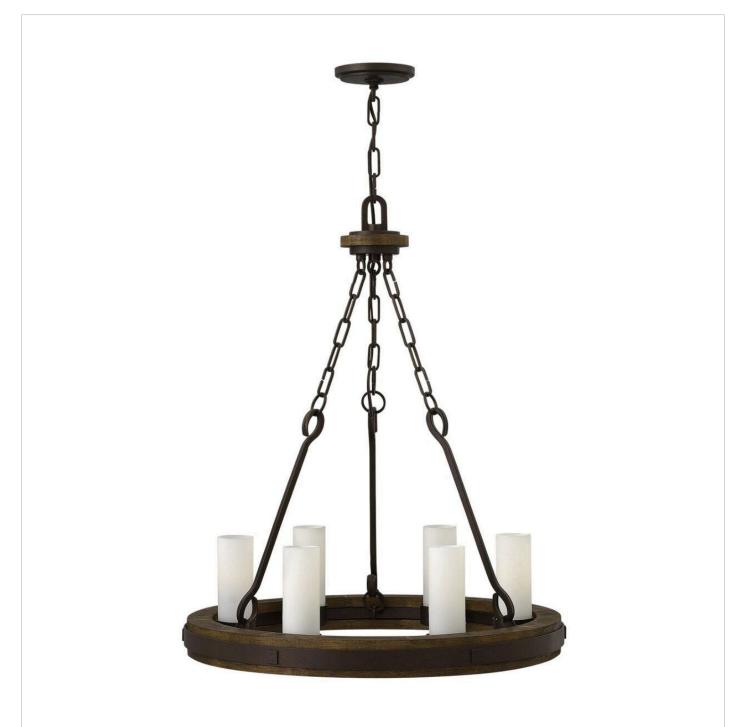

## CABOT

MEDIUM SINGLE TIER CHANDELIER

## FR48435IRN

Cabot blends vintage simplicity and rustic sophistication. A forged iron ring is captured within the rich wood frame that recalls a vintage oak finish while bold hooks transition from the wood frame to the chain. Over scaled glass cylinders complete its industrial chic style.

FINISH: Rustic Iron GLASS: Etched Opal WIDTH: 24" HEIGHT: 25" DEPTH: 0 LIGHT SOURCE: Socketed WATTAGE: 6-5w Cand. LED, 60w Equiv. or 6-60w Cand.