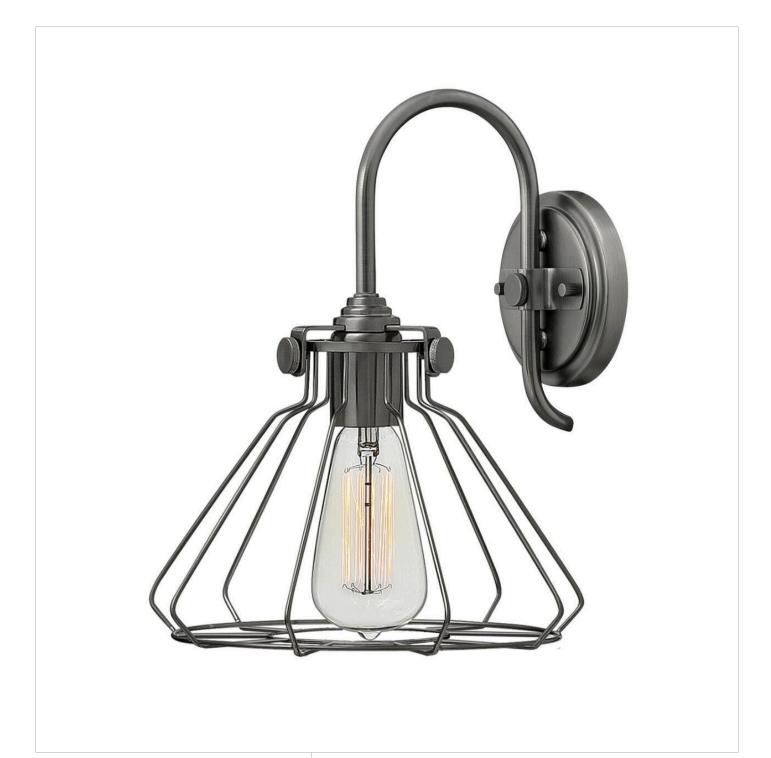

## **CONGRESS**

WIRE FRAME SINGLE LIGHT SCONCE

## 3113AN

Congress is a traditional design that combines both hip and historical elements. This chic retro glass mix and match collection comes in different shapes, colors and materials Congress is a traditional design that combines both hip and historical elements. This chic retro glass mix and match collection comes in different shapes, colors and materials and is the perfect vintage accent to any décor.

FINISH: Antique Nickel

SHADE: Antique Nickel Wire Shade

WIDTH: 9.3" HEIGHT: 12" DEPTH: 0

**LIGHT SOURCE**: Socketed

**HINKLEY** 33000 Pin Oak Parkway Avon Lake, OH 44012 **PHONE: (440) 653-5500** Toll Free: 1 (800) 446-5539 hinkley.com