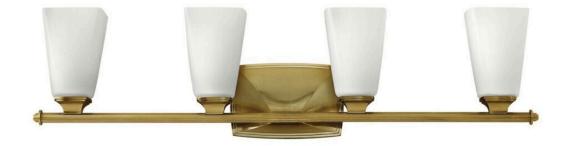

## 53014BC

Darby's traditional flair will complement any decor with a precision die-cast zinc back plate, arm, cup and end caps in a flawless Brushed Caramel or Brushed Nickel finish. A thin reeded bar effortlessly balances tapered square etched opal shades for an alluring effect.

FINISH: Brushed Caramel GLASS: Etched Opal WIDTH: 32" HEIGHT: 8" DEPTH: 0 LIGHT SOURCE: Socketed WATTAGE: 4-14w Med. LED, 100w Equiv. OR 4-100w Incan.