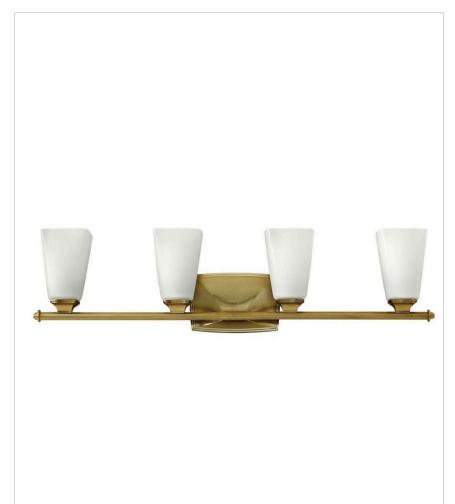

# DARBY

## 53014BC

LARGE FOUR LIGHT VANITY

Darby's traditional flair will complement any decor with a precision die-cast zinc back plate, arm, cup and end caps in a flawless Brushed Caramel or Brushed Nickel finish. A thin reeded bar effortlessly balances tapered square etched opal shades for an alluring effect.

| DETAILS   |                 |
|-----------|-----------------|
| FINISH:   | Brushed Caramel |
| MATERIAL: | Metal           |
| GLASS:    | Etched Opal     |
| DIMMABLE: | No              |