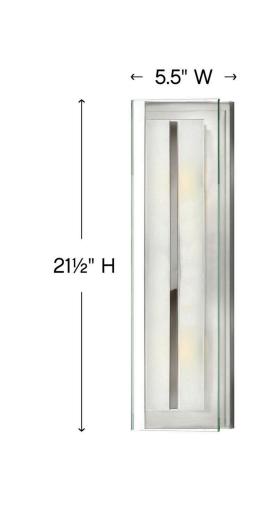

| DIMENSIONS     |                |
|----------------|----------------|
| WIDTH:         | 5.5"           |
| HEIGHT:        | 21.5"          |
| WEIGHT:        | 7.5lb          |
| BACK PLATE:    | 5.5"W X 21.5"H |
| EXTENSION:     | 5.5"           |
| TOP TO OUTLET: | 10.750000"     |