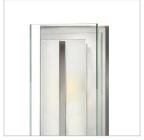

## TWO LIGHT VANITY

Latitude is contemporary and sleek, finding its true beauty in the minimalist design. The slim glass panel features rectangular etching while the subtle, split fork frames add understated architectural style.

## PRODUCT DETAILS:

- Fixture can be mounted horizontally.
- Suitable for use in dry (indoor) locations as defined by NEC and CEC. Meets United States UL Underwriters Laboratories & CSA Canadian Standards Association Product Safety Standards.
- Bold silhouette with dramatic details creates a modern statement
- · Sparkling chrome with reflective finish