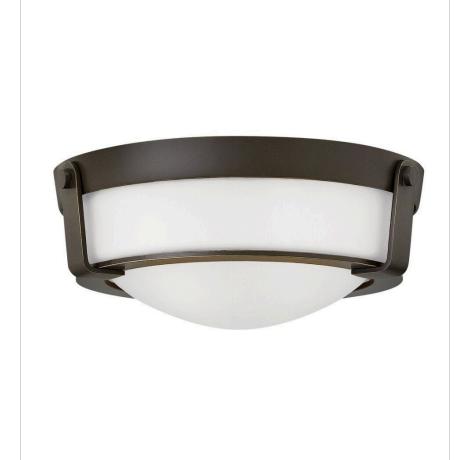

## SMALL FLUSH MOUNT

Hathaway's striking design features a bold shade held in place by three intersecting, floating arms with unique forged uprights and ring detail for a modern style. Available in Heritage Brass with etched glass, Olde Bronze with etched glass, Olde Bronze with etched amber glass and Antique Nickel with etched glass.

| DETAILS   |                                 |
|-----------|---------------------------------|
| FINISH:   | Olde Bronze                     |
| MATERIAL: | Metal                           |
| GLASS:    | Etched                          |
|           | YES - CL TYPE DIMMER<br>(SSL7A) |