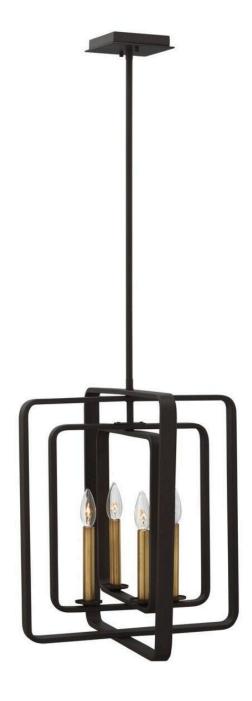

#### 4814KZ

Quentin is constructed of angular forms that create a striking geometric interplay. This stem-hung collection features intersecting rectangles in a bold Buckeye Bronze finish, forming a modern silhouette. Candle sleeves in Heritage Brass add a distinctively vintage feel that is both hip and historical.

### FINISH: Buckeye Bronze WIDTH: 17" HEIGHT: 19.8" LIGHT SOURCE: Socketed WATTAGE: 4-5w Cand. LED, 60w Equiv. or 4-60w Cand.