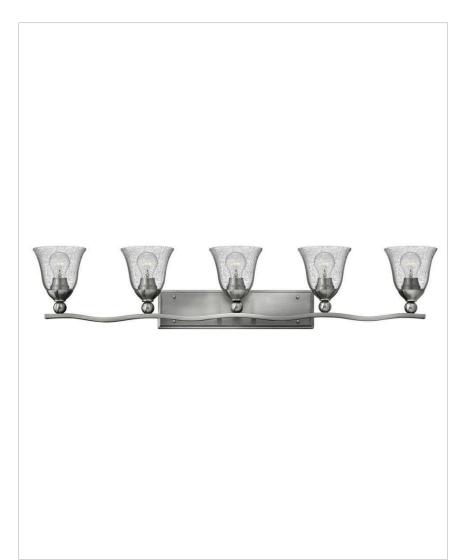

## FIVE LIGHT VANITY

The graceful lines of Bolla create a soft elegance, while heavy cast ball transition details add to its innovative style. The strong proportions of the design contrast with the subtle bell shaped glass, combining both traditional and modern details.

| DETAILS   |                |
|-----------|----------------|
| FINISH:   | Brushed Nickel |
| MATERIAL: | Metal          |
| GLASS:    | Clear Seedy    |
| DIMMABLE: | No             |

| DIMENSIONS     |                 |
|----------------|-----------------|
| WIDTH:         | 45.8"           |
| HEIGHT:        | 8.8"            |
| WEIGHT:        | 12lb            |
| BACK PLATE:    | 18.25"W X 4.5"H |
| EXTENSION:     | 6.8"            |
| TOP TO OUTLET: | 6.500000"       |