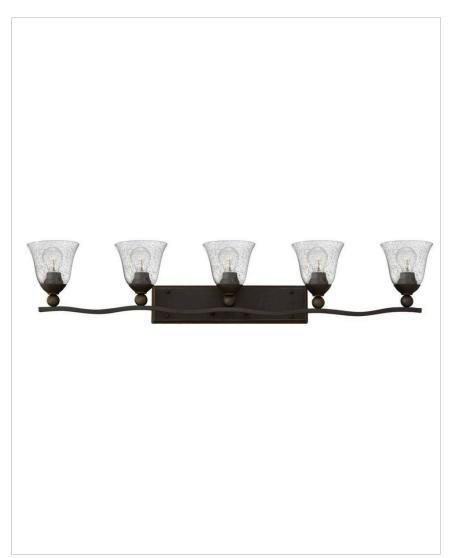

## **BOLLA**

## 58950B-CL

## FIVE LIGHT VANITY

The graceful lines of Bolla create a soft elegance, while heavy cast ball transition details add to its innovative style. The strong proportions of the design contrast with the subtle bell shaped glass, combining both traditional and modern details.

| DETAILS   |             |
|-----------|-------------|
| FINISH:   | Olde Bronze |
| MATERIAL: | Metal       |
| GLASS:    | Clear Seedy |
| DIMMABLE: | No          |

| DIMENSIONS     |                 |
|----------------|-----------------|
| WIDTH:         | 45.8"           |
| HEIGHT:        | 8.8"            |
| WEIGHT:        | 12lb            |
| BACK PLATE:    | 18.25"W X 4.5"H |
| EXTENSION:     | 6.8"            |
| TOP TO OUTLET: | 6.500000"       |