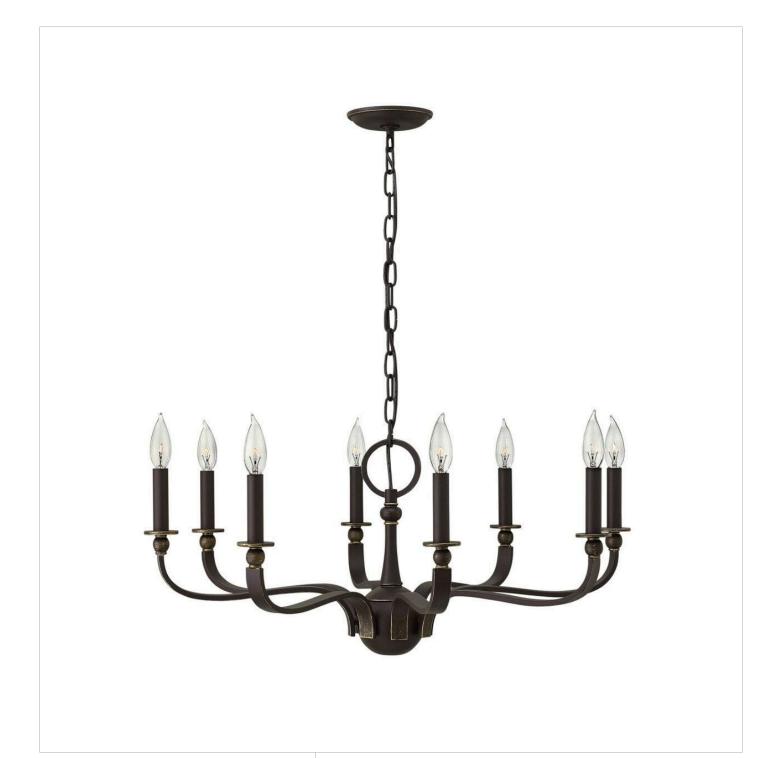

## **RUTHERFORD**

MEDIUM SINGLE TIER CHANDELIER

## 3598OZ

Rutherford's traditional simplicity recalls the charm of Williamsburg updated into a lighter, sleeker silhouette. Elegant arms extend confidently from cast spheres while an oversized top loop adds a modern touch. A classic style that complements any decor, Rutherford is an ideal fit for the lower ceiling heights common in traditional homes.

FINISH: Oil Rubbed Bronze

**WIDTH**: 29" **HEIGHT**: 12.5" **DEPTH**: 0

LIGHT SOURCE: Socketed

WATTAGE: 8-5w Cand. LED, 60w Equiv. or 8-60w Cand.

**HINKLEY** 33000 Pin Oak Parkway Avon Lake, OH 44012 **PHONE: (440) 653-5500** Toll Free: 1 (800) 446-5539 hinkley.com