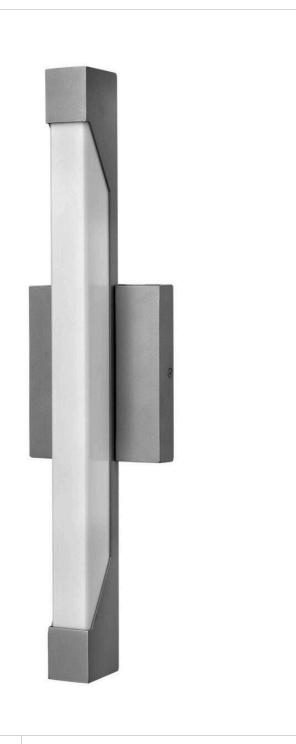

## **VISTA**

MEDIUM WALL MOUNT LANTERN

## 12302TT

Vista creates a strong visual statement with an elongated contemporary silhouette. Constructed with extruded and diecast aluminum, an angled cut-out creates a modern focal point with a resilient acrylic lens for maximum durability. Vista is offered as an energy-saving LED design in either Bronze or Titanium finish options. Incredibly versatile, the wet-rated Vista can be mounted vertically or horizontally, inside or outdoors.

FINISH: Titanium

GLASS: Acrylic Lens

**WIDTH**: 5" **HEIGHT**: 18.8"

**DEPTH**: 0

**LIGHT SOURCE**: Integrated LED

HINKLEY 33000 Pin Oak Parkway Avon Lake, OH 44012 **PHONE: (440) 653-5500** Toll Free: 1 (800) 446-5539 hinkley.com