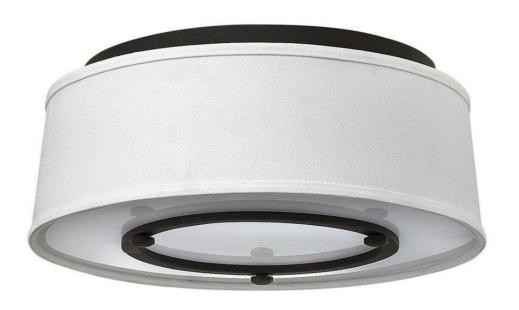

## 3701KZ

Harrison's transitional style creates a chic, minimalist silhouette with an edge of urban sophistication. The drum shade offers shadow-less construction and is accentuated by a bold metal ring with cast knob accents supporting an etched acrylic lens providing even and warm light throughout. This clean and current design adds a fresh appearance to a variety of environments, rooms and décor styles.

FINISH: Buckeye Bronze
GLASS: Etched Acrylic Lens
SHADE: Off-White Linen

WIDTH: 15" HEIGHT: 6.5" DEPTH: 0

LIGHT SOURCE: Socketed

WATTAGE: 3-12w Med. LED, 60w Equiv. or 3-60w Med.

HINKLEY 33000 Pin Oak Parkway Avon Lake, OH 44012 **PHONE: (440) 653-5500** Toll Free: 1 (800) 446-5539 hinkley.com