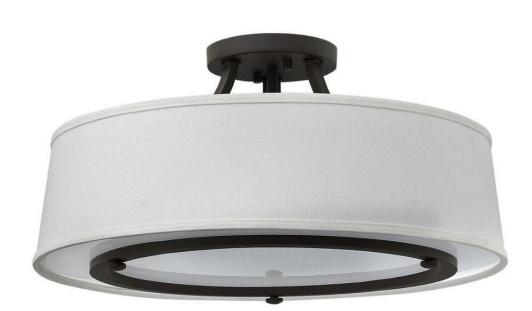

## 3703KZ

Harrison's transitional style creates a chic, minimalist silhouette with an edge of urban sophistication. The drum shade offers shadow-less construction and is accentuated by a bold metal ring with cast knob accents supporting an etched acrylic lens providing even and warm light throughout. This clean and current design adds a fresh appearance to a variety of environments, rooms and décor styles.

## HINKLEY

FINISH: Buckeye Bronze GLASS: Etched Acrylic Lens SHADE: Off-White Linen WIDTH: 20" HEIGHT: 10.3" DEPTH: 0 LIGHT SOURCE: Socketed WATTAGE: 3-14w Med. LED, 100w Equiv. or 3-100w Med.

HINKLEY 33000 Pin Oak Parkway Avon Lake, OH 44012 **PHONE: (440) 653-5500** Toll Free: 1 (800) 446-5539 hinkley.com