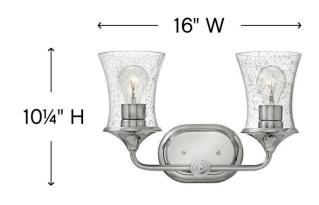

## TWO LIGHT VANITY

Thistledown is an updated traditional design with smooth, flowing lines and a practical elegance that adds sophistication to any space.

| DETAILS   |                                                |
|-----------|------------------------------------------------|
| FINISH:   | Polished Nickel with<br>Heritage Brass accents |
| MATERIAL: | Steel                                          |
| GLASS:    | Clear Seedy                                    |
| DIMMABLE: | No                                             |

| DIMENSIONS     |           |
|----------------|-----------|
| WIDTH:         | 16"       |
| HEIGHT:        | 10.3"     |
| WEIGHT:        | 4.2lb     |
| BACK PLATE:    | 7"W X 5"H |
| EXTENSION:     | 6.3"      |
| TOP TO OUTLET: | 8.000000" |