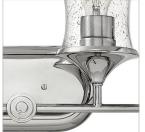

## 51804PN

FOUR LIGHT VANITY

Thistledown is an updated traditional design with smooth, flowing lines and a practical elegance that adds sophistication to any space.

| DETAILS   |                 |
|-----------|-----------------|
| FINISH:   | Polished Nickel |
| MATERIAL: | Steel           |
| GLASS:    | Clear Seedy     |
| DIMMABLE: | No              |

## PRODUCT DETAILS:

- Fixture can be mounted either up or down
- Suitable for use in damp locations as defined by NEC and CEC. Meets United States UL
- Underwriters Laboratories & CSA Canadian Standards Association Product Safety Standards.
- Classic, elegant lines and timeless details enhance a traditional space