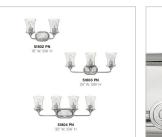

## 51804PN

FOUR LIGHT VANITY

Thistledown is an updated traditional design with smooth, flowing lines and a practical elegance that adds sophistication to any space.

| DETAILS   |                 |
|-----------|-----------------|
| FINISH:   | Polished Nickel |
| MATERIAL: | Steel           |
| GLASS:    | Clear Seedy     |
| DIMMABLE: | No              |

## DIMENSIONS WIDTH: 30"

| WIDTH:         | 30"       |
|----------------|-----------|
| HEIGHT:        | 10.3"     |
| WEIGHT:        | 7.7lb     |
| BACK PLATE:    | 9"W X 5"H |
| EXTENSION:     | 6.3"      |
| TOP TO OUTLET: | 8.000000" |