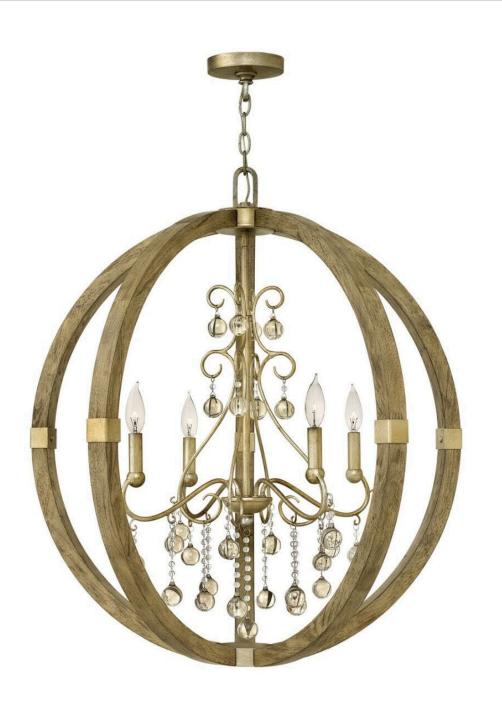

## ABINGDON

## MEDIUM ORB | FR37235SLF

Rustic yet sophisticated, Abingdon finds inspiration in the charm of a European country chateau. Integrating raw and refined materials, a modest open globe of Weathered Ash wood is accented by the chic patina of Silver Leaf banding. An intricate interior chandelier is composed of scrolled arms and solid glass champagne drops for a luxe, timeless appeal. FINISH: Silver Leaf WIDTH: 30.3" HEIGHT: 32.5" DEPTH: 0 LIGHT SOURCE: Socketed WATTAGE: 4-5w Cand. LED, 60w Equiv. or 4-60w Cand.