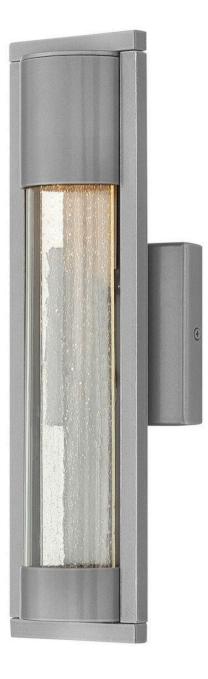

## MEDIUM WALL MOUNT LANTERN

1220TT

The sleek design of the Mist collection discreetly emphasizes its contemporary heritage, featuring a prominent interior panel of clear seedy glass captured on both ends and encased in a protective clear acrylic cylinder. Its solid aluminum construction is underscored by bold Satin Black and Bronze finish options. Mist is both Dark Sky and ADA compliant.

## HINKLEY

FINISH: Titanium GLASS: Clear Acrylic Outside Cylinder & Seedy Glass Inside Panel WIDTH: 4.8" HEIGHT: 15.5" DEPTH: 0 LIGHT SOURCE: Socketed

HINKLEY 33000 Pin Oak Parkway Avon Lake, OH 44012 PHONE: (440) 653-5500 Toll Free: 1 (800) 446-5539 hinkley.com