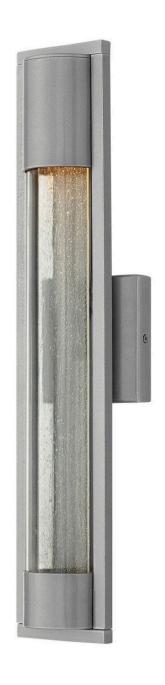

## **MIST**

LARGE WALL MOUNT LANTERN

## 1224TT

The sleek design of the Mist collection discreetly emphasizes its contemporary heritage, featuring a prominent interior panel of clear seedy glass captured on both ends and encased in a protective clear acrylic cylinder. Its solid aluminum construction is underscored by bold Satin Black and Bronze finish options. Mist is both Dark Sky and ADA compliant.

FINISH: Titanium

GLASS: Clear Acrylic Outside Cylinder & Seedy Glass Inside Panel

WIDTH: 4.8" HEIGHT: 22" DEPTH: 0

LIGHT SOURCE: Socketed

HINKLEY 33000 Pin Oak Parkway Avon Lake, OH 44012 **PHONE: (440) 653-5500** Toll Free: 1 (800) 446-5539 hinkley.com