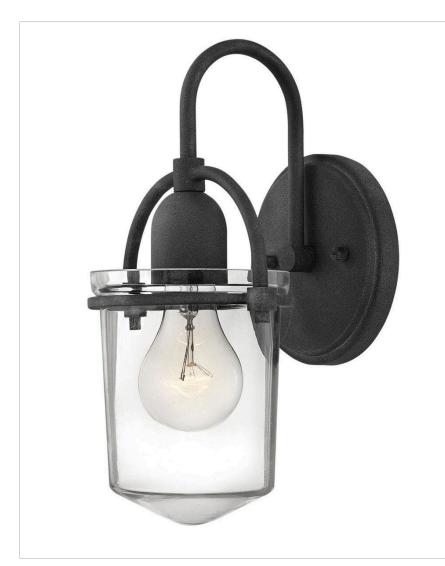

## **CLANCY**

## 3030DZ

## MEDIUM SINGLE LIGHT SCONCE

Clancy's transitional design features a clear glass urn, retro decorative construction elements and soft curves for an elegant style with vintage overtones.

| DETAILS   |           |
|-----------|-----------|
| FINISH:   | Aged Zinc |
| MATERIAL: | Steel     |
| GLASS:    | Clear     |
| DIMMABLE: | No        |

## PRODUCT DETAILS:

- Suitable for use in dry (indoor) locations as defined by NEC and CEC. Meets United States UL Underwriters Laboratories & CSA Canadian Standards Association Product Safety Standards.
- Ideal for vintage filament bulbs (not included)
- Classic, elegant lines and timeless details enhance a traditional space