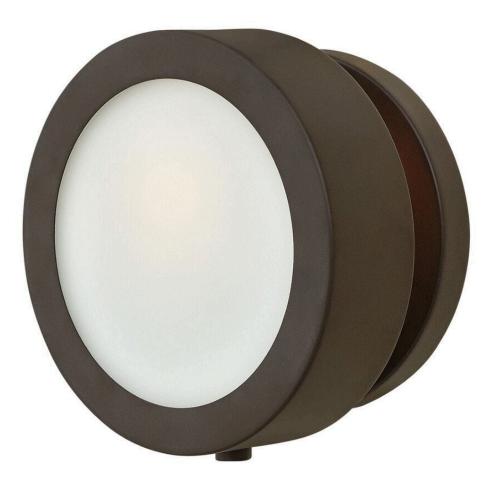

## MERCER

SMALL ADJUSTABLE SINGLE LIGHT SCONCE

## 3650OZ

Synonymous with vintage glamour, Mercer's mid-century modern design has a cool simplicity that blends robust metal construction and circular glass shades that emit a soft glow, creating a perfect accent for any decor. Mercer is available in a Black, Heritage Brass, Brushed Nickel or Oil Rubbed Bronze finish. FINISH: Oil Rubbed Bronze GLASS: Etched Opal WIDTH: 6.8" HEIGHT: 6.8" DEPTH: 0 LIGHT SOURCE: Socketed WATTAGE: 1-5w Cand. LED, 60w Equiv. or 1-60w Cand.