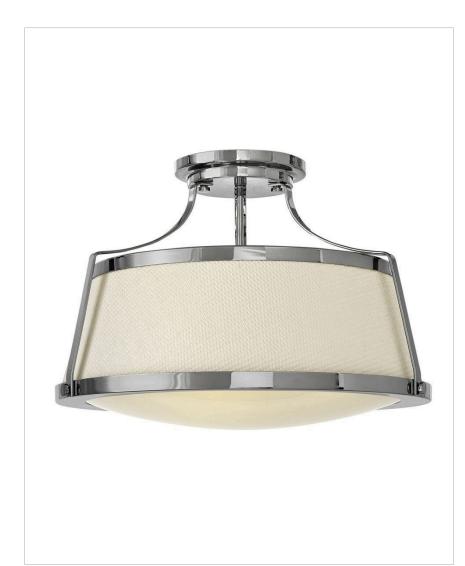

## **CHARLOTTE**

## 3522CM

## LARGE SEMI-FLUSH MOUNT

Charlotte is an updated traditional design featuring a richly textured off-white fabric shade captured by wide solid metal uprights and trim rings. The domed bottom diffuser is captured inside a heavy trim ring and held by cast decorative knobs for a refined vintage touch.

| DETAILS   |                        |
|-----------|------------------------|
| FINISH:   | Chrome                 |
| MATERIAL: | Steel                  |
| GLASS:    | Etched Opal            |
| SHADE:    | Woven Off-White Fabric |
| DIMMABLE: | No                     |