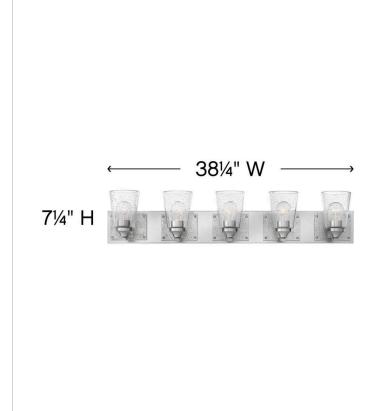

## EXTRA LARGE FIVE LIGHT VANITY

Jackson merges traditional details such as clear seedy glass, finished glass collars and distinctive hammered accent plates to create a seamless, polished look that is at home in a rustic lodge or an urban loft.

| DETAILS   |                |
|-----------|----------------|
| FINISH:   | Brushed Nickel |
| MATERIAL: | Steel          |
| GLASS:    | Clear Seedy    |
| DIMMABLE: | No             |

| DIMENSIONS     |               |
|----------------|---------------|
| WIDTH:         | 38.3"         |
| HEIGHT:        | 7.3"          |
| WEIGHT:        | 14.3lb        |
| BACK PLATE:    | 38.25"W X 5"H |
| EXTENSION:     | 7"            |
| TOP TO OUTLET: | 5.000000"     |