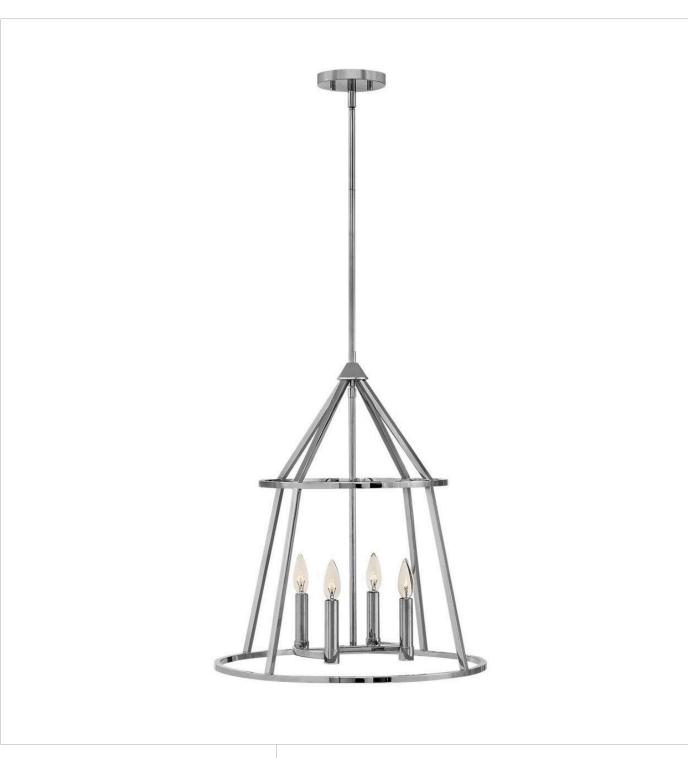

## **MIDDLETON**

MIDDLETON POLISHED NICKEL 4 LIGHT SMALL OPEN FRAME

## 3773PN

This confident transitional design exemplifies that less is more. Possessing strong lines and seamless finishing, Middleton's solid metal construction is sleek and precise, available in either a commanding Polished Nickel finish or a rich Graphite Bronze finish with warm undertones.

FINISH: Polished Nickel with Heritage Brass accents

WIDTH: 20" HEIGHT: 23.5" DEPTH: 0

LIGHT SOURCE: Socketed

**HINKLEY** 33000 Pin Oak Parkway Avon Lake, OH 44012

**PHONE: (440) 653-5500** Toll Free: 1 (800) 446-5539 hinkley.com