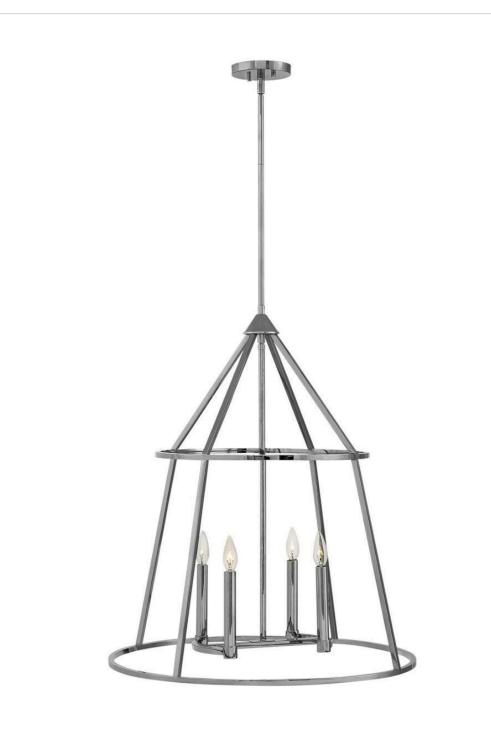

## **MIDDLETON**

MIDDLETON POLISHED NICKEL 4 LIGHT MEDIUM OPEN FRAME

## 3774PN

This confident transitional design exemplifies that less is more. Possessing strong lines and seamless finishing, Middleton's solid metal construction is sleek and precise, available in either a commanding Polished Nickel finish or a rich Graphite Bronze finish with warm undertones.

FINISH: Polished Nickel with Heritage Brass accents

WIDTH: 26"
HEIGHT: 30"
DEPTH: 0

LIGHT SOURCE: Socketed

**HINKLEY** 33000 Pin Oak Parkway Avon Lake, OH 44012 **PHONE: (440) 653-5500** Toll Free: 1 (800) 446-5539 hinkley.com