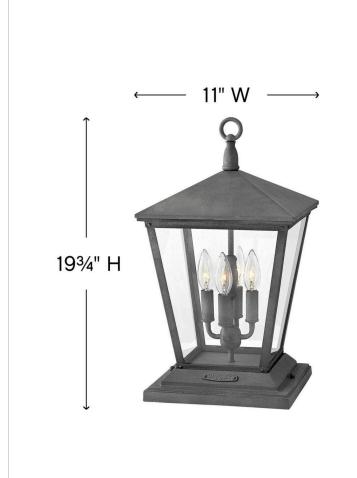

#### 1437DZ

MEDIUM PIER MOUNT LANTERN

Trellis is a traditional European lantern design in an Aged Zinc finish with clear glass or Regency Bronze with clear seedy glass. The large scroll arm detail, cast loop finial and true rivet detail create a refined elegance.

# DIMENSIONS WIDTH: 11" HEIGHT: 19.8" WEIGHT: 10Ib

| LIGHT SOURCE  |          |
|---------------|----------|
| LIGHT SOURCE: | Socketed |
| VOLTAGE:      | 120v     |

 MOUNTING

 CANOPY:
 10.25" Sq. Base

٦