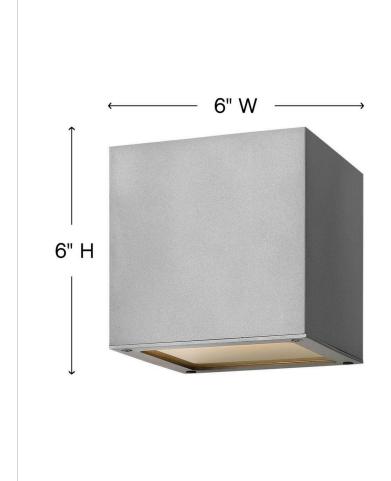

| DIMENSIONS     |           |
|----------------|-----------|
| WIDTH:         | 6"        |
| HEIGHT:        | 6"        |
| WEIGHT:        | 4lb       |
| BACK PLATE:    | 4.5" Sq.  |
| EXTENSION:     | 6.8"      |
| TOP TO OUTLET: | 3.000000" |