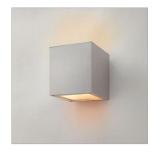

## EXTRA SMALL UP/DOWN WALL MOUNT LANTERN

A collection of sleek designs, Kube's contemporary style featuring solid aluminum construction provides a chic, minimalist statement to complement a variety of exteriors.

## PRODUCT DETAILS:

- Suitable for use in wet (outdoor direct rain) locations as defined by NEC and CEC. Meets
  United States UL Underwriters Laboratories & CSA Canadian Standards Association Product
  Safety Standards
- This fixture will cast light up and down
- Equipped with 120/277V universal driver.
- 2-year finish warranty
- LED components carry a 5-year limited warranty
- Bold lines and a clean, minimalist style complement contemporary architecture