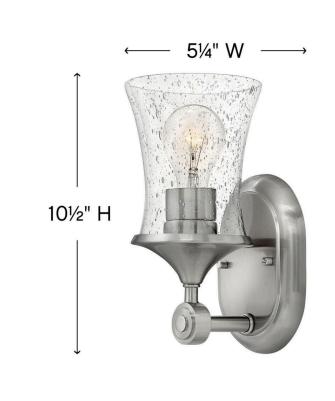

## 51800BN-CL

MEDIUM SINGLE LIGHT VANITY Thistledown is an updated traditional design with smooth, flowing lines and a practical elegance that adds sophistication to any space.

| DETAILS   |                |
|-----------|----------------|
| FINISH:   | Brushed Nickel |
| MATERIAL: | Steel          |
| GLASS:    | Clear Seedy    |
| DIMMABLE: | No             |

## DIMENSIONS

| WIDTH:         | 5.3"      |
|----------------|-----------|
| HEIGHT:        | 10.5"     |
| WEIGHT:        | 2.5lb     |
| BACK PLATE:    | 5"W X 7"H |
| EXTENSION:     | 6.3"      |
| TOP TO OUTLET: | 7.000000" |