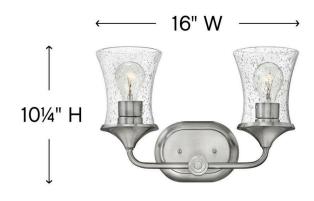

## SMALL TWO LIGHT VANITY

Thistledown is an updated traditional design with smooth, flowing lines and a practical elegance that adds sophistication to any space.

| DETAILS   |                |
|-----------|----------------|
| FINISH:   | Brushed Nickel |
| MATERIAL: | Steel          |
| GLASS:    | Clear Seedy    |
| DIMMABLE: | No             |

| DIMENSIONS     |           |
|----------------|-----------|
| WIDTH:         | 16"       |
| HEIGHT:        | 10.3"     |
| WEIGHT:        | 4.2lb     |
| BACK PLATE:    | 7"W X 5"H |
| EXTENSION:     | 6.3"      |
| TOP TO OUTLET: | 8.000000" |