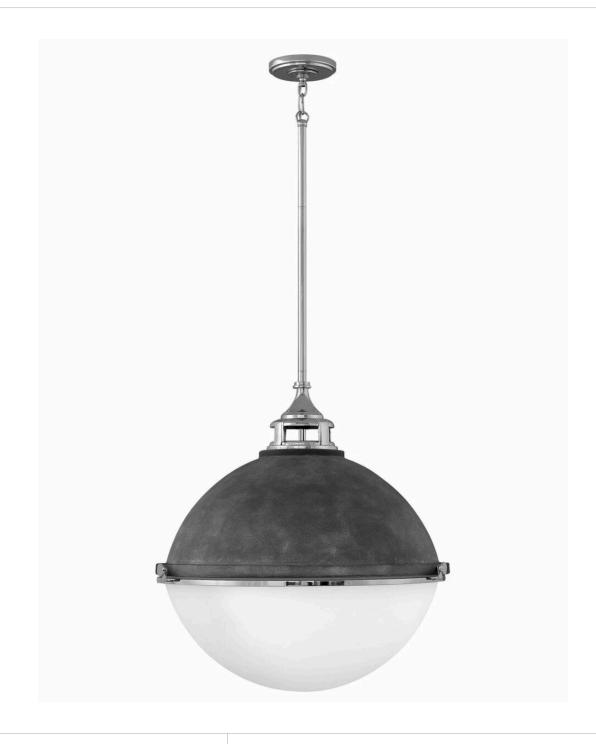

## **FLETCHER**

SMALL ORB CHANDELIER

## 4836DZ-PN

Fletcher's chic vibe transcends style boundaries. A seamless dome shade features a cast-fitter and an elegant capture ring that secures the etched opal or clear seedy glass with decorative cast knobs. Spanning vintage to industrial, classic to transitional, Fletcher seamlessly unifies any décor declaration.

FINISH: Aged Zinc
GLASS: Etched Opal

WIDTH: 22" HEIGHT: 23" DEPTH: 0

**LIGHT SOURCE**: Socketed

WATTAGE: 3-8w Med. LED, 100w Equiv. or 3-100w Med.

**HINKLEY** 33000 Pin Oak Parkway Avon Lake, OH 44012 **PHONE: (440) 653-5500** Toll Free: 1 (800) 446-5539 hinkley.com