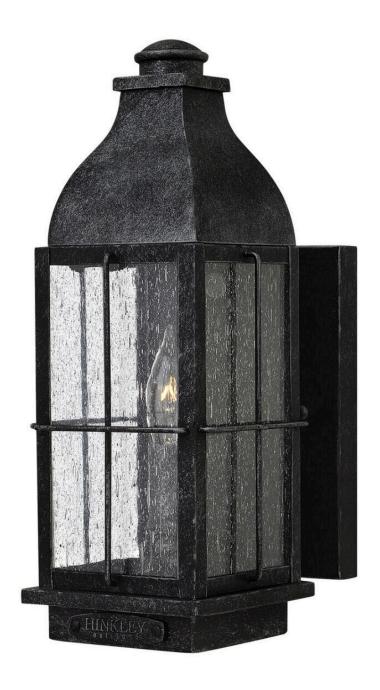

## **BINGHAM**

SMALL WALL MOUNT LANTERN

## 2040GS-LL

Bingham's traditional style recalls a turn-of-the-century gas light reproduction. The vintage look is nautical in nature and recognizes Hinkley's origins on the shores of Lake Erie. The aluminum construction features clear seedy glass and a Greystone or Sienna finish, while candelabra bulbing completes the authentic style.

**FINISH**: Greystone **GLASS**: Clear Seedy

WIDTH: 4.8" HEIGHT: 12.5" DEPTH: 0

LIGHT SOURCE: Socketed

HINKLEY 33000 Pin Oak Parkway Avon Lake, OH 44012

**PHONE: (440) 653-5500** Toll Free: 1 (800) 446-5539 hinkley.com