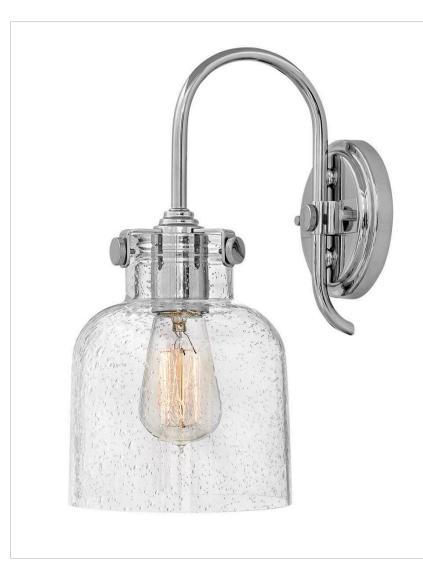

## 31700CM

CYLINDER GLASS SINGLE LIGHT SCONCE Congress is a traditional design that combines both hip and historical elements. This chic retro glass mix and match collection comes in different shapes; colors and materials and is the perfect vintage accent to any décor.

| DETAILS   |             |
|-----------|-------------|
| FINISH:   | Chrome      |
| MATERIAL: | Steel       |
| GLASS:    | Clear Seedy |
| DIMMABLE: | No          |

| DIMENSIONS     |            |
|----------------|------------|
| WIDTH:         | 6.5"       |
| HEIGHT:        | 13.3"      |
| WEIGHT:        | 4lb        |
| BACK PLATE:    | 4.75" Dia. |
| EXTENSION:     | 9"         |
| TOP TO OUTLET: | 4.750000"  |

## PRODUCT DETAILS:

- Fixture can be mounted either up or down
- Suitable for use in damp locations as defined by NEC and CEC. Meets United States UL Underwriters Laboratories & CSA Canadian Standards Association Product Safety Standards.
- Ideal for vintage filament bulbs (not included)
- Classic, elegant lines and timeless details enhance a traditional space
- Sparkling chrome with reflective finish