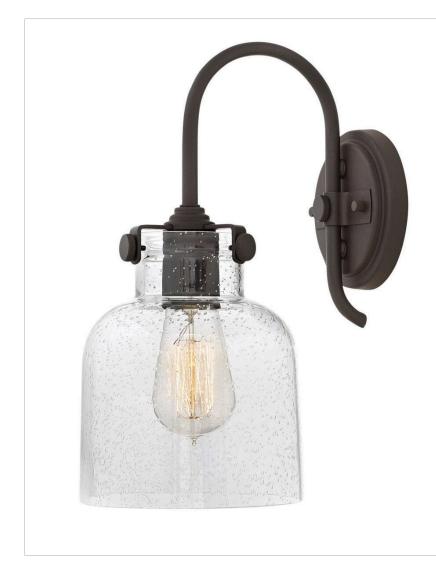

## 31700OZ

MEDIUM CYLINDER GLASS SINGLE LIGHT SCONCE

Congress is a traditional design that combines both hip and historical elements. This chic retro glass mix and match collection comes in different shapes; colors and materials and is the perfect vintage accent to any décor.

| DETAILS   |                   |
|-----------|-------------------|
| FINISH:   | Oil Rubbed Bronze |
| MATERIAL: | Steel             |
| GLASS:    | Clear Seedy       |
| DIMMABLE: | No                |