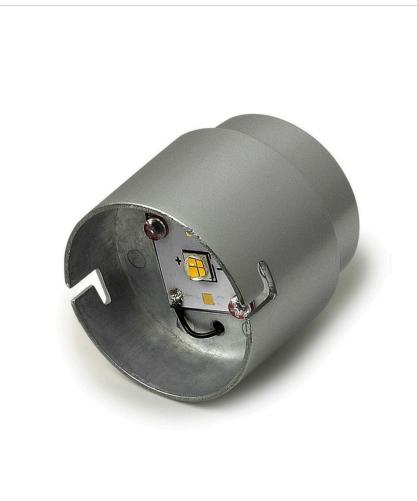

## LED BULB

## 00G3SE-35

CREE LED 5W 3000K

| DETAILS   |             |
|-----------|-------------|
| FINISH:   | Accessories |
| MATERIAL: | Aluminum    |
| DIMMABLE: | No          |

| DIMENSIONS |    |
|------------|----|
| WIDTH:     | 2" |
| HEIGHT:    | 2" |

| LIGHT SOURCE |               |
|--------------|---------------|
| LED NAME:    | NO LED ENGINE |
| VOLTAGE:     | 12v           |
| LUMENS:      | 400           |
| DIMMABLE:    | No            |

| SHIPPING       |     |
|----------------|-----|
| CARTON LENGTH: | 4.5 |
| CARTON WIDTH:  | 2.4 |
| CARTON HEIGHT: | 2.4 |
| CARTON WEIGHT: | 1   |