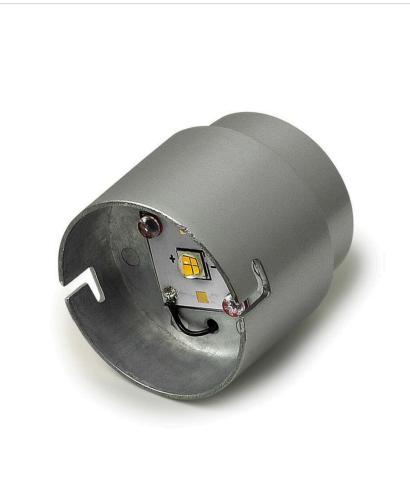

## **LED BULB**

## 00G3SE-50

CREE LED 8W 3000K

| DETAILS   |             |
|-----------|-------------|
| FINISH:   | Accessories |
| MATERIAL: | Aluminum    |
| DIMMABLE: | No          |

| DIMENSIONS |    |
|------------|----|
| WIDTH:     | 2" |
| HEIGHT:    | 2" |

| LIGHT SOURCE |               |
|--------------|---------------|
| LED NAME:    | NO LED ENGINE |
| VOLTAGE:     | 12v           |
| LUMENS:      | 546           |
| DIMMABLE:    | No            |

| SHIPPING       |     |
|----------------|-----|
| CARTON LENGTH: | 4.5 |
| CARTON WIDTH:  | 2.4 |
| CARTON HEIGHT: | 2.4 |
| CARTON WEIGHT: | 1   |