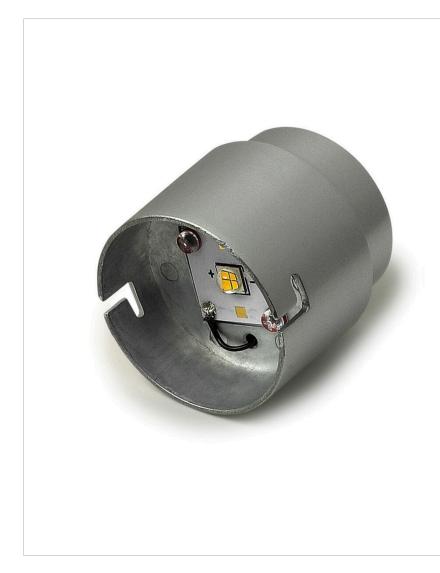

## LED BULB

00G3SE-75 CREE LED 12W 3000K

| DETAILS   |             |
|-----------|-------------|
| FINISH:   | Accessories |
| MATERIAL: | Aluminum    |
| DIMMABLE: | No          |

| DIMENSIONS |    |
|------------|----|
| WIDTH:     | 2" |
| HEIGHT:    | 2" |

| LIGHT SOURCE |               |
|--------------|---------------|
| LED NAME:    | NO LED ENGINE |
| VOLTAGE:     | 12v           |
| LUMENS:      | 749           |
| DIMMABLE:    | No            |

| SHIPPING       |     |
|----------------|-----|
| CARTON LENGTH: | 4.5 |
| CARTON WIDTH:  | 2.4 |
| CARTON HEIGHT: | 2.4 |
| CARTON WEIGHT: | 1   |