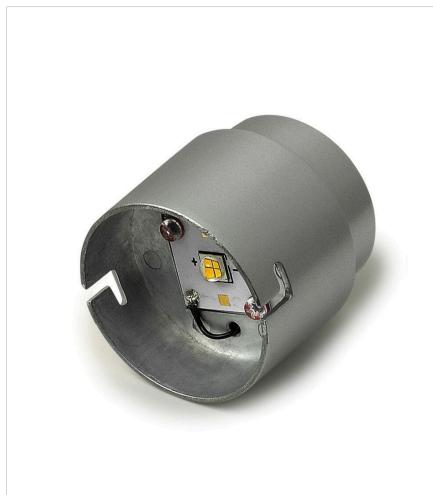

## LED LUMACORE BULB

## 27G3SE-50

LED ENGINE 8W 2700K

| DETAILS   |          |
|-----------|----------|
| FINISH:   | Lamps    |
| MATERIAL: | Aluminum |
| DIMMABLE: | No       |

|   | DIMENSIONS |    |
|---|------------|----|
| ν | WIDTH:     | 2" |
| F | HEIGHT:    | 2" |

| LIGHT SOURCE |               |
|--------------|---------------|
| LED NAME:    | NO LED ENGINE |
| VOLTAGE:     | 12v           |
| LUMENS:      | 546           |
| DIMMABLE:    | No            |

| SHIPPING       |     |
|----------------|-----|
| CARTON WIDTH:  | 2.4 |
| CARTON HEIGHT: | 2.4 |