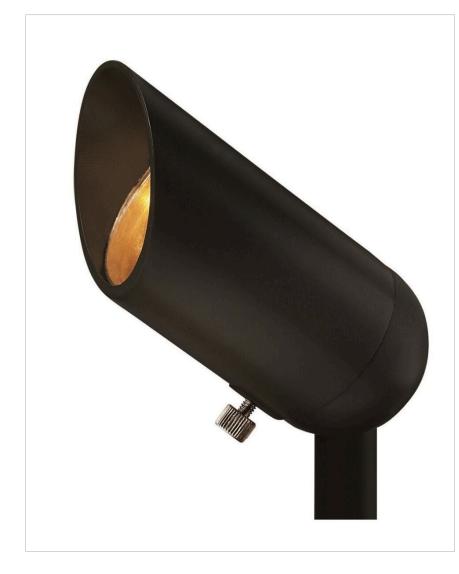

# ACCENT SPOT LIGHT

## 1536BZ-8W27K

#### LED 8W 2700K SPOT LIGHT

The LumaCORE LED accent lighting system is an expertly engineered core that withstands the elements and provides the the user with full control over wattage and color temperature.