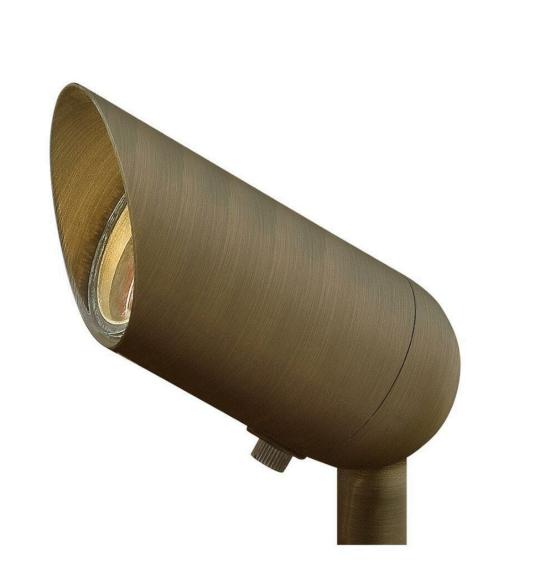

## LUMACORE HARDY ISLAND

LED 8W 3000K SPOT LIGHT

## 1536MZ-8W3K

Named after the ruggedly beautiful island off the coast of British Columbia, Hardy Island products are impeccably designed to defy the harshest environments. The LumaCORE LED accent lighting system is an expertly engineered core that withstands the elements and provides the the user with full control over wattage and color temperature.

## HINKLEY

FINISH: Matte Bronze GLASS: Clear Lens WIDTH: 5.8" HEIGHT: 3.3" LIGHT SOURCE: LumaCore TRANSFORMER REQUIRED: Yes

HINKLEY 33000 Pin Oak Parkway Avon Lake, OH 44012 PHONE: (440) 653-5500 Toll Free: 1 (800) 446-5539 hinkley.com