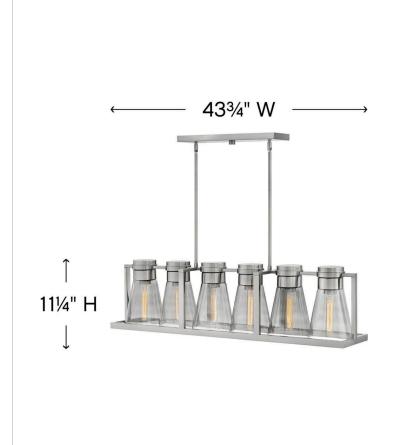

| DETAILS   |                |
|-----------|----------------|
| FINISH:   | Brushed Nickel |
| MATERIAL: | Steel          |
| GLASS:    | Smoked         |
| DIMMABLE: | No             |

| DIMENSIONS |       |
|------------|-------|
| WIDTH:     | 43.8" |
| HEIGHT:    | 11.3" |
| DEPTH:     | 8.3   |
| WEIGHT:    | 30lb  |