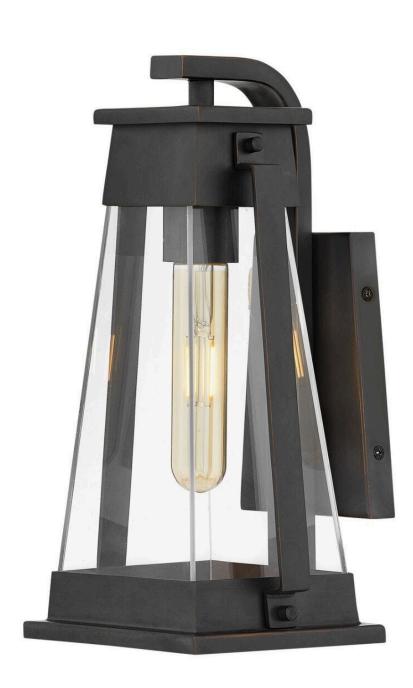

## 1130AC

Arcadia smartly transforms a classic carriage lantern into fresh, transitional design with bold features complemented by striking tapered glass. Constructed of durable aluminum in an Aged Copper Bronze finish, Arcadia is a statementmaking style that will instantly enhance any exterior. Ideal for vintage filament bulbs. FINISH: Aged Copper Bronze GLASS: Clear WIDTH: 5.8" HEIGHT: 12" DEPTH: 0 LIGHT SOURCE: Socketed