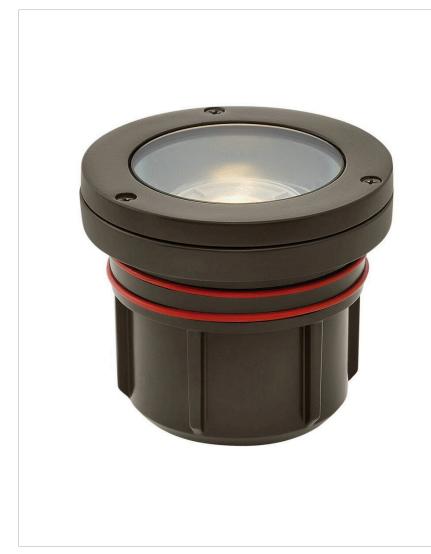

## **WELL LIGHT**

## 15702BZ-12W27K

LED 12W 2700K FLAT TOP

The LumaCORE LED accent lighting system is an expertly engineered core that withstands the elements and provides the the user with full control over wattage and color temperature.

| DETAILS   |            |
|-----------|------------|
| FINISH:   | Bronze     |
| MATERIAL: | Aluminum   |
| GLASS:    | Clear Lens |
| DIMMABLE: | No         |

| DIMENSIONS |      |
|------------|------|
| WIDTH:     | 4.5" |
| HEIGHT:    | 4"   |
| DEPTH:     | 4.5  |
| WEIGHT:    | 3lb  |