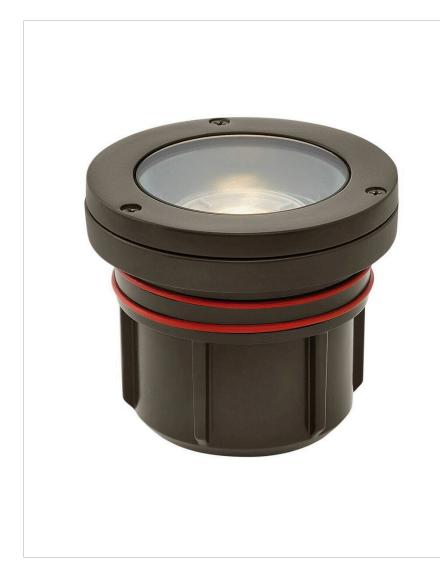

## 15702BZ-5W27K

## LED 5W 2700K FLAT TOP

The LumaCORE LED accent lighting system is an expertly engineered core that withstands the elements and provides the the user with full control over wattage and color temperature.

| DETAILS   |            |
|-----------|------------|
| FINISH:   | Bronze     |
| MATERIAL: | Aluminum   |
| GLASS:    | Clear Lens |
| DIMMABLE: | No         |

| DIMENSIONS |      |
|------------|------|
| WIDTH:     | 4.5" |
| HEIGHT:    | 4"   |
| DEPTH:     | 4.5  |
| WEIGHT:    | 3lb  |