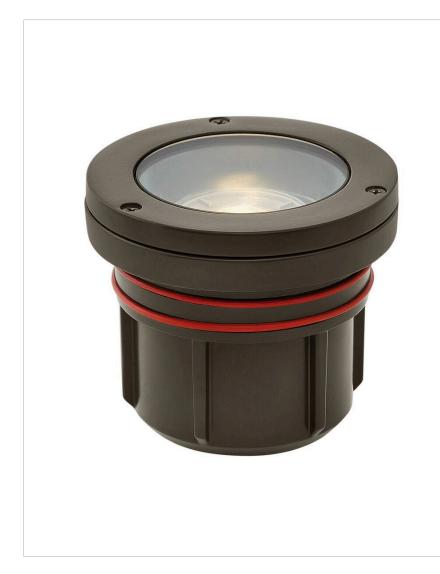

## **WELL LIGHT**

## 15702BZ-8W27K

## LED 8W 2700K FLAT TOP

The LumaCORE LED accent lighting system is an expertly engineered core that withstands the elements and provides the the user with full control over wattage and color temperature.

| DETAILS   |            |
|-----------|------------|
| FINISH:   | Bronze     |
| MATERIAL: | Aluminum   |
| GLASS:    | Clear Lens |
| DIMMABLE: | No         |

| DIMENSIONS |      |
|------------|------|
| WIDTH:     | 4.5" |
| HEIGHT:    | 4"   |
| DEPTH:     | 4.5  |
| WEIGHT:    | 3lb  |