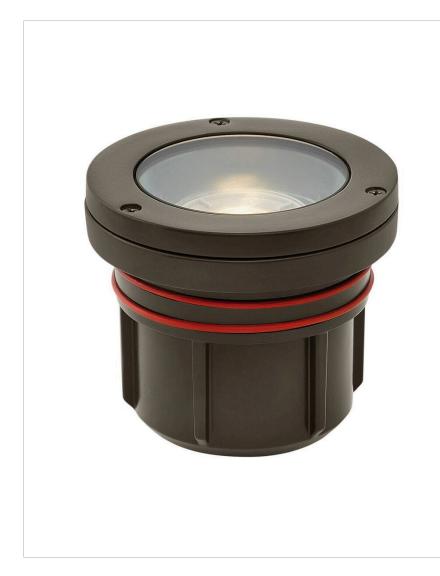

## 15702BZ-8W3K

LED 8W 3000K FLAT TOP

The LumaCORE LED accent lighting system is an expertly engineered core that withstands the elements and provides the the user with full control over wattage and color temperature.

| DETAILS   |            |
|-----------|------------|
| FINISH:   | Bronze     |
| MATERIAL: | Aluminum   |
| GLASS:    | Clear Lens |
| DIMMABLE: | No         |

| DIMENSIONS |      |
|------------|------|
| WIDTH:     | 4.5" |
| HEIGHT:    | 4"   |
| DEPTH:     | 4.5  |
| WEIGHT:    | 3lb  |