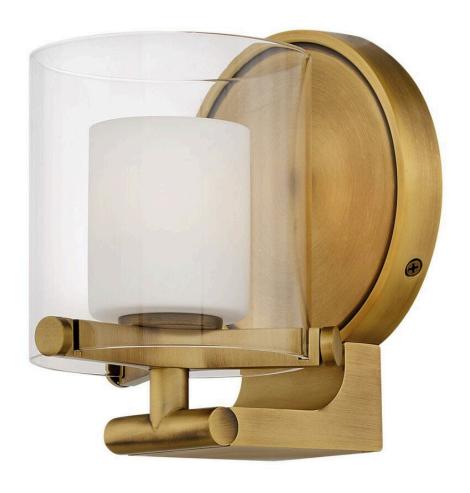

## **RIXON**

SMALL SINGLE LIGHT VANITY

## 5490HB

Spanning a variety of styles, Rixon adds a unique flair to any bathroom space. Uniting industrial, mid-century modern and traditional elements, Rixon boldly merges elegant doubleglass shades, decorative knobs and robust cast arms for a sleek, stylish statement.

FINISH: Heritage Brass

GLASS: Clear & Etched Opal

WIDTH: 5.5" HEIGHT: 7" DEPTH: 0

**LIGHT SOURCE**: Socketed

**WATTAGE**: 1-5w G9 LED, 60w Equiv. or 1-60w G-9

**HINKLEY** 33000 Pin Oak Parkway Avon Lake, OH 44012 **PHONE: (440) 653-5500** Toll Free: 1 (800) 446-5539 hinkley.com