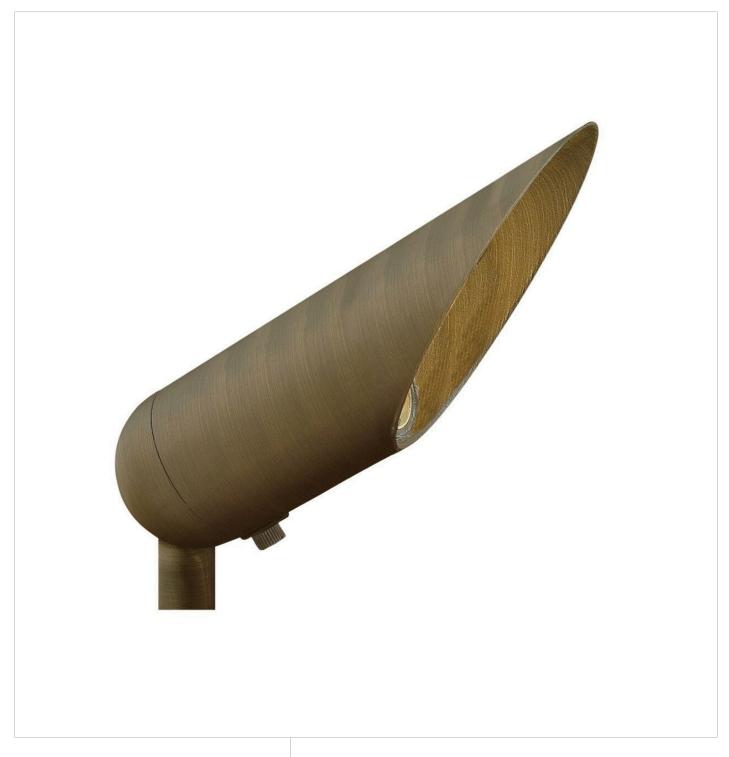

## HARDY ISLAND LED LONG COWL SPOT LIGHT

HARDY ISLAND LED 12W 2700K SPOT LIGHT WITH LONG CO

## 1535MZ-12W27K

Named after the ruggedly beautiful island off the coast of British Columbia, Hardy Island products are impeccably designed to defy the harshest environments. The LumaCORE LED accent lighting system is an expertly engineered core that withstands the elements and provides the the user with full control over wattage and color temperature.

**FINISH**: Matte Bronze **GLASS**: Clear Lens

**WIDTH**: 9.8" **HEIGHT**: 3.3"

LIGHT SOURCE: Integrated LED
TRANSFORMER REQUIRED: Yes

HINKLEY 33000 Pin Oak Parkway Avon Lake, OH 44012 **PHONE: (440) 653-5500** Toll Free: 1 (800) 446-5539 hinkley.com