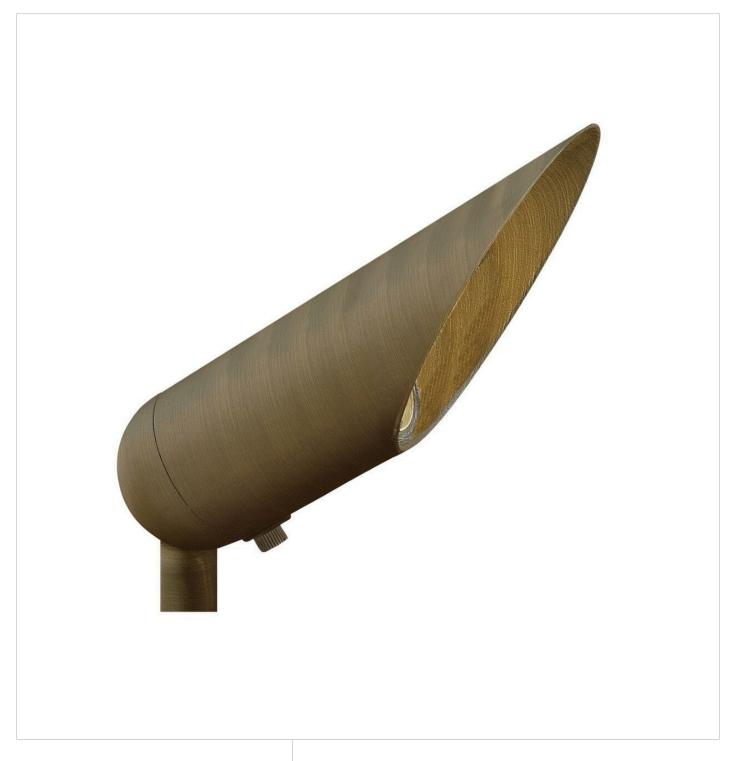

## HARDY ISLAND LED LONG COWL SPOT LIGHT

HARDY ISLAND LED 3W 3000K SPOT LIGHT WITH LONG COW

## 1535MZ-3W3K

Named after the ruggedly beautiful island off the coast of British Columbia, Hardy Island products are impeccably designed to defy the harshest environments. The LumaCORE LED accent lighting system is an expertly engineered core that withstands the elements and provides the the user with full control over wattage and color temperature.

**FINISH**: Matte Bronze **GLASS**: Clear Lens

**WIDTH**: 9.8" **HEIGHT**: 3.3"

LIGHT SOURCE: Integrated LED
TRANSFORMER REQUIRED: Yes

HINKLEY 33000 Pin Oak Parkway Avon Lake, OH 44012 **PHONE: (440) 653-5500** Toll Free: 1 (800) 446-5539 hinkley.com